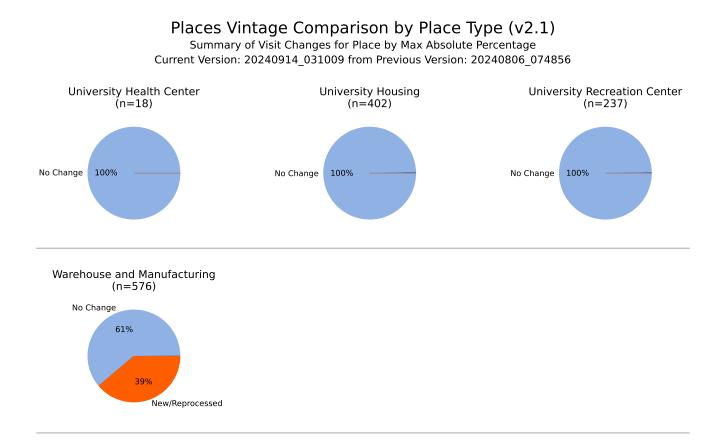

Places Vintage Comparison by Place Type (v2.1) Summary of Visit Changes for Place by Max Absolute Percentage Current Version: 20240914 031009 from Previous Version: 20240806 074856 **Commercial Airport Community Center Convenience Store** (n=342) (n=169) (n=23,222) > 100% 0-5% 50-100% 0-5% 37% 22% 25-50% 0-5% 9% 7% .5% 92% No Change No Change 77% 17% 22% No Change 5-10% 10-25% **Convention Center Country Club** Drugstore (n=98) (n=223) (n=11,943) 0-5% 7% No Change 100% 96% No Change 85% No Change **Event Detection Event Facility** Event (n=64) (n=343) (n=2) 5-10% 13% 0-5% 10% No Change 100% No Change 100% 74% No Change **Fire Department** Food Court Ferry (n=18)(n=54) (n=53) 5-10% 0-5% 25% 19% No Change 100% No Change 100% 34% 19% No Change 10-25% Fraternal Organization Gas Station **General Aviation Airport** (n=3,256) (n=2,534) (n=243) 0-5% 11% 96% 94% No Change 8% No Change 73% New/Reprocessed No Change No Change Removed for Auditing Location is New/Reprocessed 0% to 5% Change 5% to 10% Change 10% to 25% Change