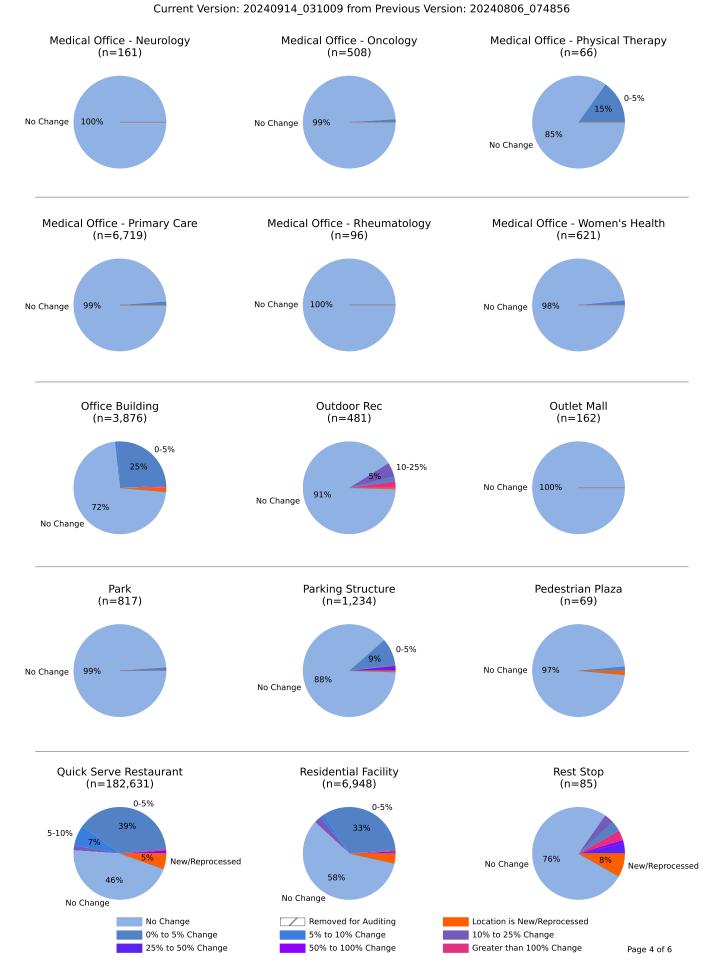

re (n=98) (n=223) (n=11,943) 0-5% 7% No Change 100% 96% No Change 85% No Change **Event Detection Event Facility** Event (n=64) (n=343) (n=2) 5-10% 13% 0-5% 10% No Change 100% No Change 100% 74% No Change **Fire Department** Food Court Ferry (n=18)(n=54) (n=53) 5-10% 0-5% 25% 19% No Change 100% No Change 100% 34% 19% No Change 10-25% Fraternal Organization Gas Station **General Aviation Airport** (n=3,256) (n=2,534) (n=243) 0-5% 11% 96% 94% No Change 8% No Change 73% New/Reprocessed No Change No Change Removed for Auditing Location is New/Reprocessed 0% to 5% Change 5% to 10% Change 10% to 25% Change

50% to 100% Change

25% to 50% Change

Page 2 of 6

Greater than 100% Change



Places Vintage Comparison by Place Type (v2.1)

Summary of Visit Changes for Place by Max Absolute Percentage





Places Vintage Comparison by Place Type (v2.1)









Location is New/Reprocessed 10% to 25% Change Greater than 100% Change