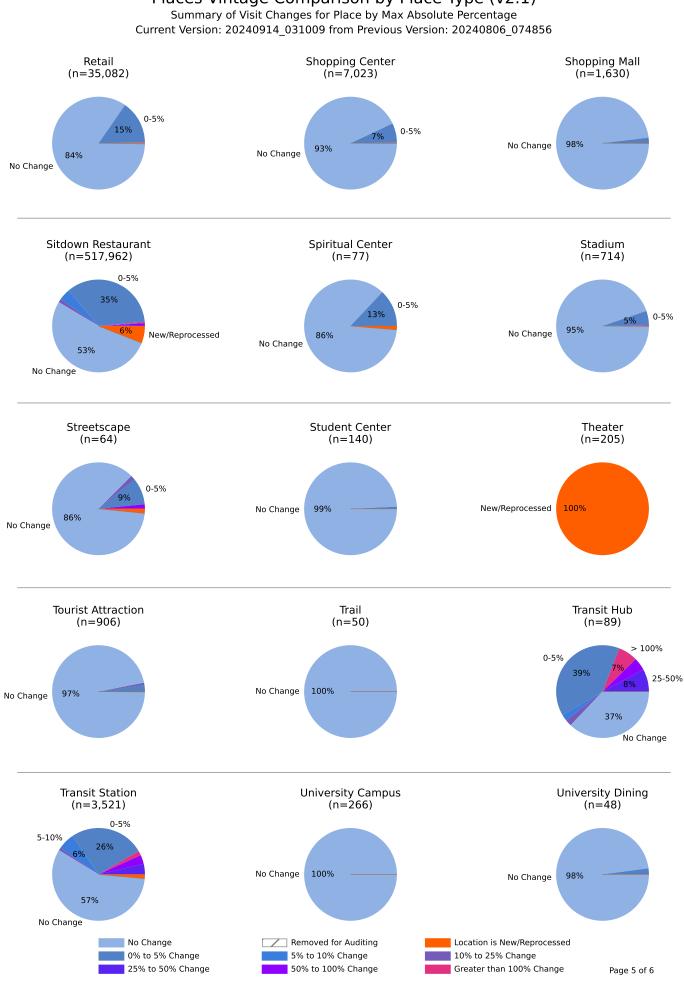

(n=98) (n=223) (n=11,943) 0-5% 7% No Change 100% 96% No Change 85% No Change **Event Detection Event Facility** Event (n=64) (n=343) (n=2) 5-10% 13% 0-5% 10% No Change 100% No Change 100% 74% No Change **Fire Department** Food Court Ferry (n=18)(n=54) (n=53) 5-10% 0-5% 25% 19% No Change 100% No Change 100% 34% 19% No Change 10-25% Fraternal Organization Gas Station **General Aviation Airport** (n=3,256) (n=2,534) (n=243) 0-5% 11% 96% 94% No Change 8% No Change 73% New/Reprocessed No Change No Change Removed for Auditing Location is New/Reprocessed 0% to 5% Change 5% to 10% Change 10% to 25% Change

50% to 100% Change

25% to 50% Change

Page 2 of 6

Greater than 100% Change



Places Vintage Comparison by Place Type (v2.1)

Summary of Visit Changes for Place by Max Absolute Percentage





Places Vintage Comparison by Place Type (v2.1)









Location is New/Reprocessed 10% to 25% Change Greater than 100% Change