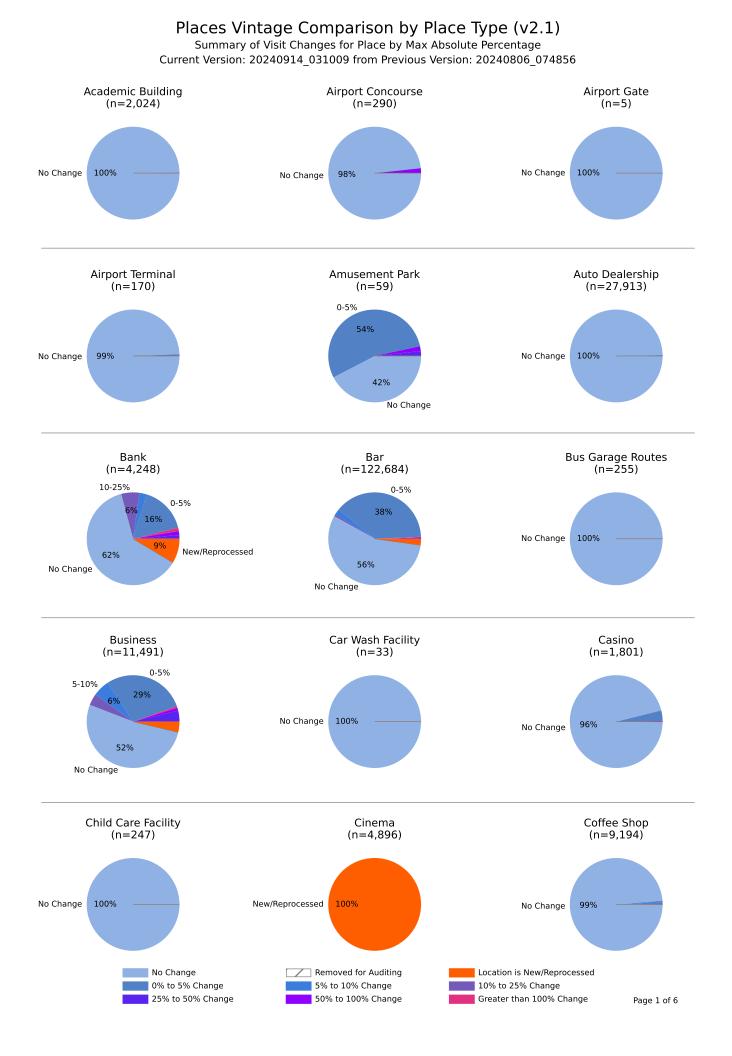

Places Vintage Comparison by Place Type (v2.1) Summary of Visit Changes for Place by Max Absolute Percentage Current Version: 20240914 031009 from Previous Version: 20240806 074856 **Commercial Airport Community Center Convenience Store** (n=342) (n=169) (n=23,222) > 100% 0-5% 50-100% 0-5% 37% 22% 25-50% 0-5% 9% 7% .5% 92% No Change No Change 77% 17% 22% No Change 5-10% 10-25% **Convention Center Country Club** Drugstore (n=98) (n=223) (n=11,943) 0-5% 7% No Change 100% 96% No Change 85% No Change **Event Detection Event Facility** Event (n=64) (n=343) (n=2) 5-10% 13% 0-5% 10% No Change 100% No Change 100% 74% No Change **Fire Department** Food Court Ferry (n=18)(n=54) (n=53) 5-10% 0-5% 25% 19% No Change 100% No Change 100% 34% 19% No Change 10-25% Fraternal Organization Gas Station **General Aviation Airport** (n=3,256) (n=2,534) (n=243) 0-5% 11% 96% 94% No Change 8% No Change 73% New/Reprocessed No Change No Change Removed for Auditing Location is New/Reprocessed 0% to 5% Change 5% to 10% Change 10% to 25% Change

50% to 100% Change

25% to 50% Change

Page 2 of 6

Greater than 100% Change

Places Vintage Comparison by Place Type (v2.1)

Summary of Visit Changes for Place by Max Absolute Percentage

Places Vintage Comparison by Place Type (v2.1)