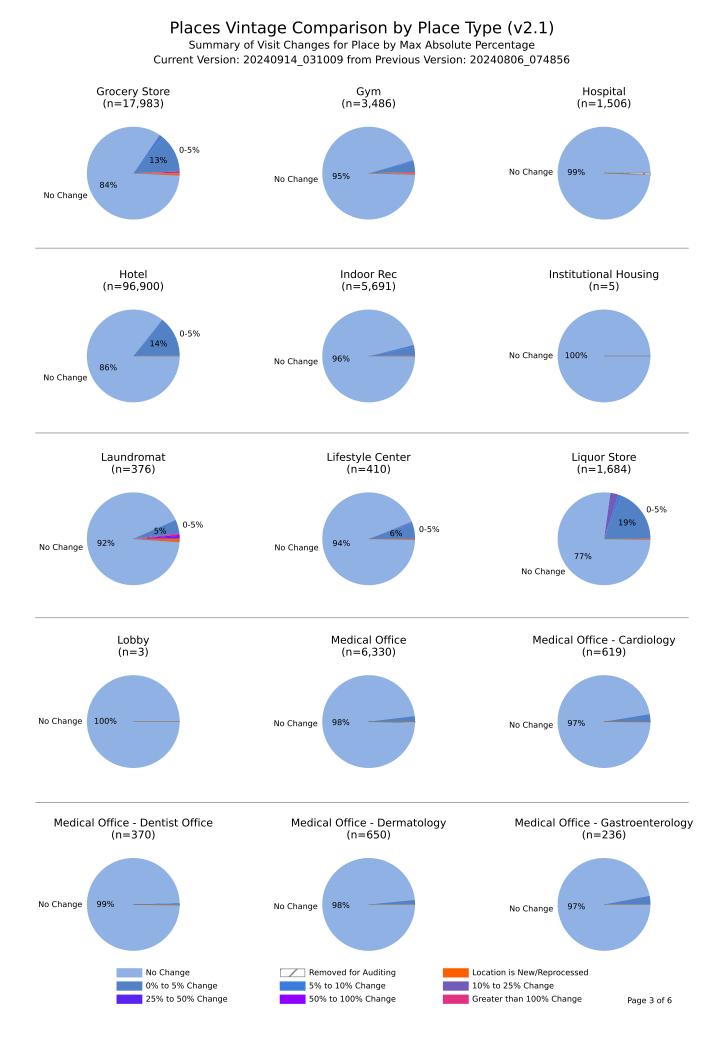

% 9% 7% .5% 92% No Change No Change 77% 17% 22% No Change 5-10% 10-25% **Convention Center Country Club** Drugstore (n=98) (n=223) (n=11,943) 0-5% 7% No Change 100% 96% No Change 85% No Change **Event Detection Event Facility** Event (n=64) (n=343) (n=2) 5-10% 13% 0-5% 10% No Change 100% No Change 100% 74% No Change **Fire Department** Food Court Ferry (n=18)(n=54) (n=53) 5-10% 0-5% 25% 19% No Change 100% No Change 100% 34% 19% No Change 10-25% Fraternal Organization Gas Station **General Aviation Airport** (n=3,256) (n=2,534) (n=243) 0-5% 11% 96% 94% No Change 8% No Change 73% New/Reprocessed No Change No Change Removed for Auditing Location is New/Reprocessed 0% to 5% Change 5% to 10% Change 10% to 25% Change

50% to 100% Change

25% to 50% Change

Page 2 of 6

Greater than 100% Change



Places Vintage Comparison by Place Type (v2.1)

Summary of Visit Changes for Place by Max Absolute Percentage





Places Vintage Comparison by Place Type (v2.1)









Location is New/Reprocessed 10% to 25% Change Greater than 100% Change